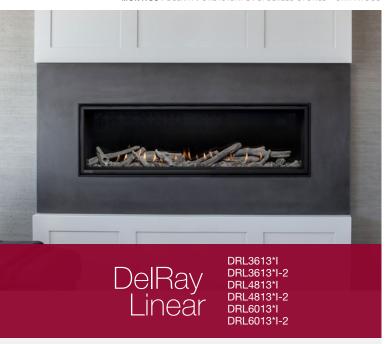

### DELRAY LINEAR

### Standard

Concealed burner with Ice fireglass

### **Options**

Remote control

Fans

Micro mesh screen

Black reflective glass

Propane conversion kit

Adjustable trim kit

Battery backup

Speckled stones, driftwood, glass media