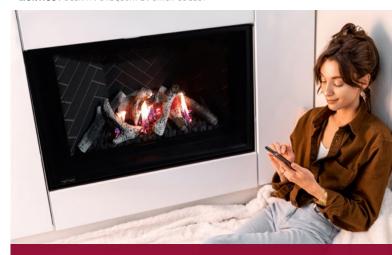

## DELRAY LINEAR FULL LOAD

### Standard

Concealed burner with Ice fireglass

Multi-function remote control

Remote controlled fans

Micro mesh screen

Black reflective glass

Halogen downlighting

Battery backup

### **Options**

Propane conversion kit

Adjustable trim kit

Speckled stones, driftwood, glass media

WiFi phone app control